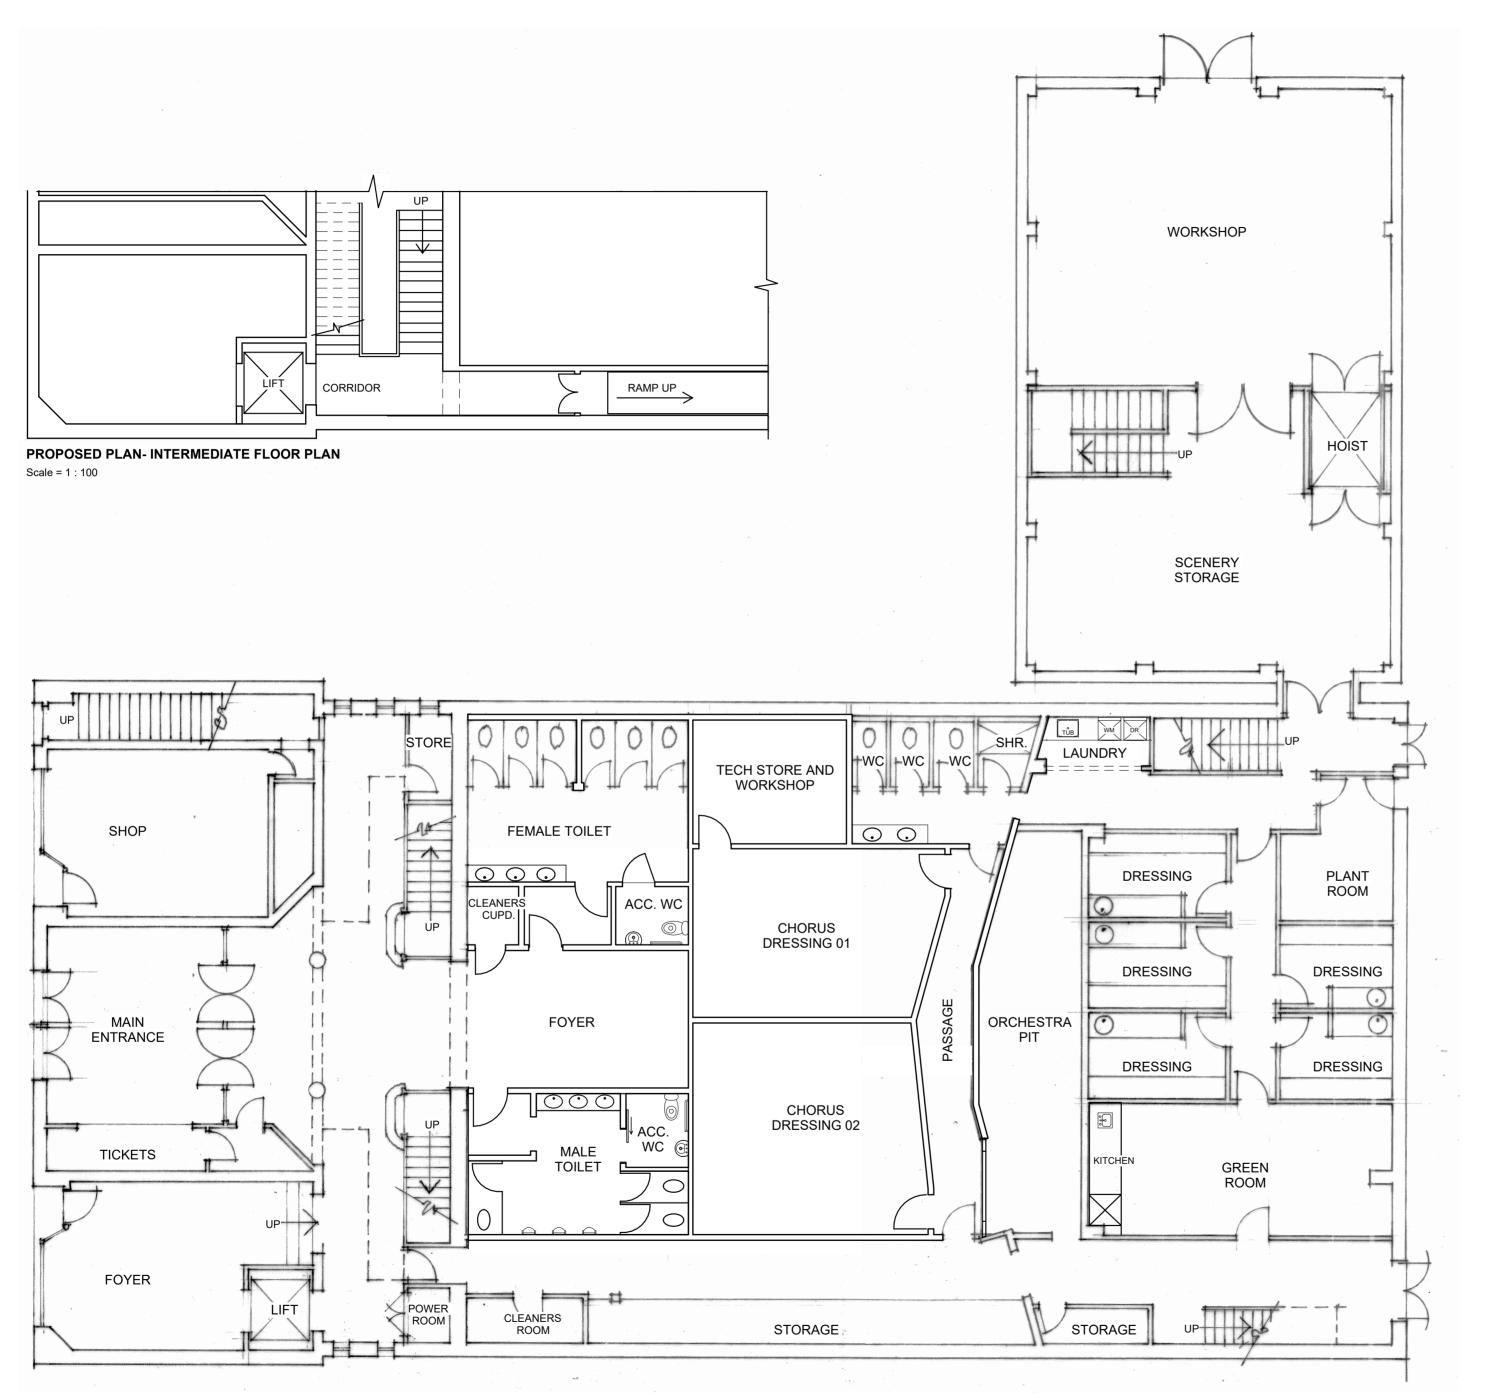

PROPOSED PLAN- GROUND FLOOR PLAN

Scale = 1 : 100

T E A M  $^{\circ}$ 

CLIENT

Rev. Date Description A 12/09/24 CONCEPT

DRAWING TO BE PRINTED IN COLOUR

COPYRIGHT TEAM ARCHITECTS CHCH LTD

PROPOSED PLAN- FIRST FLOOR PLAN

Scale = 1 : 100