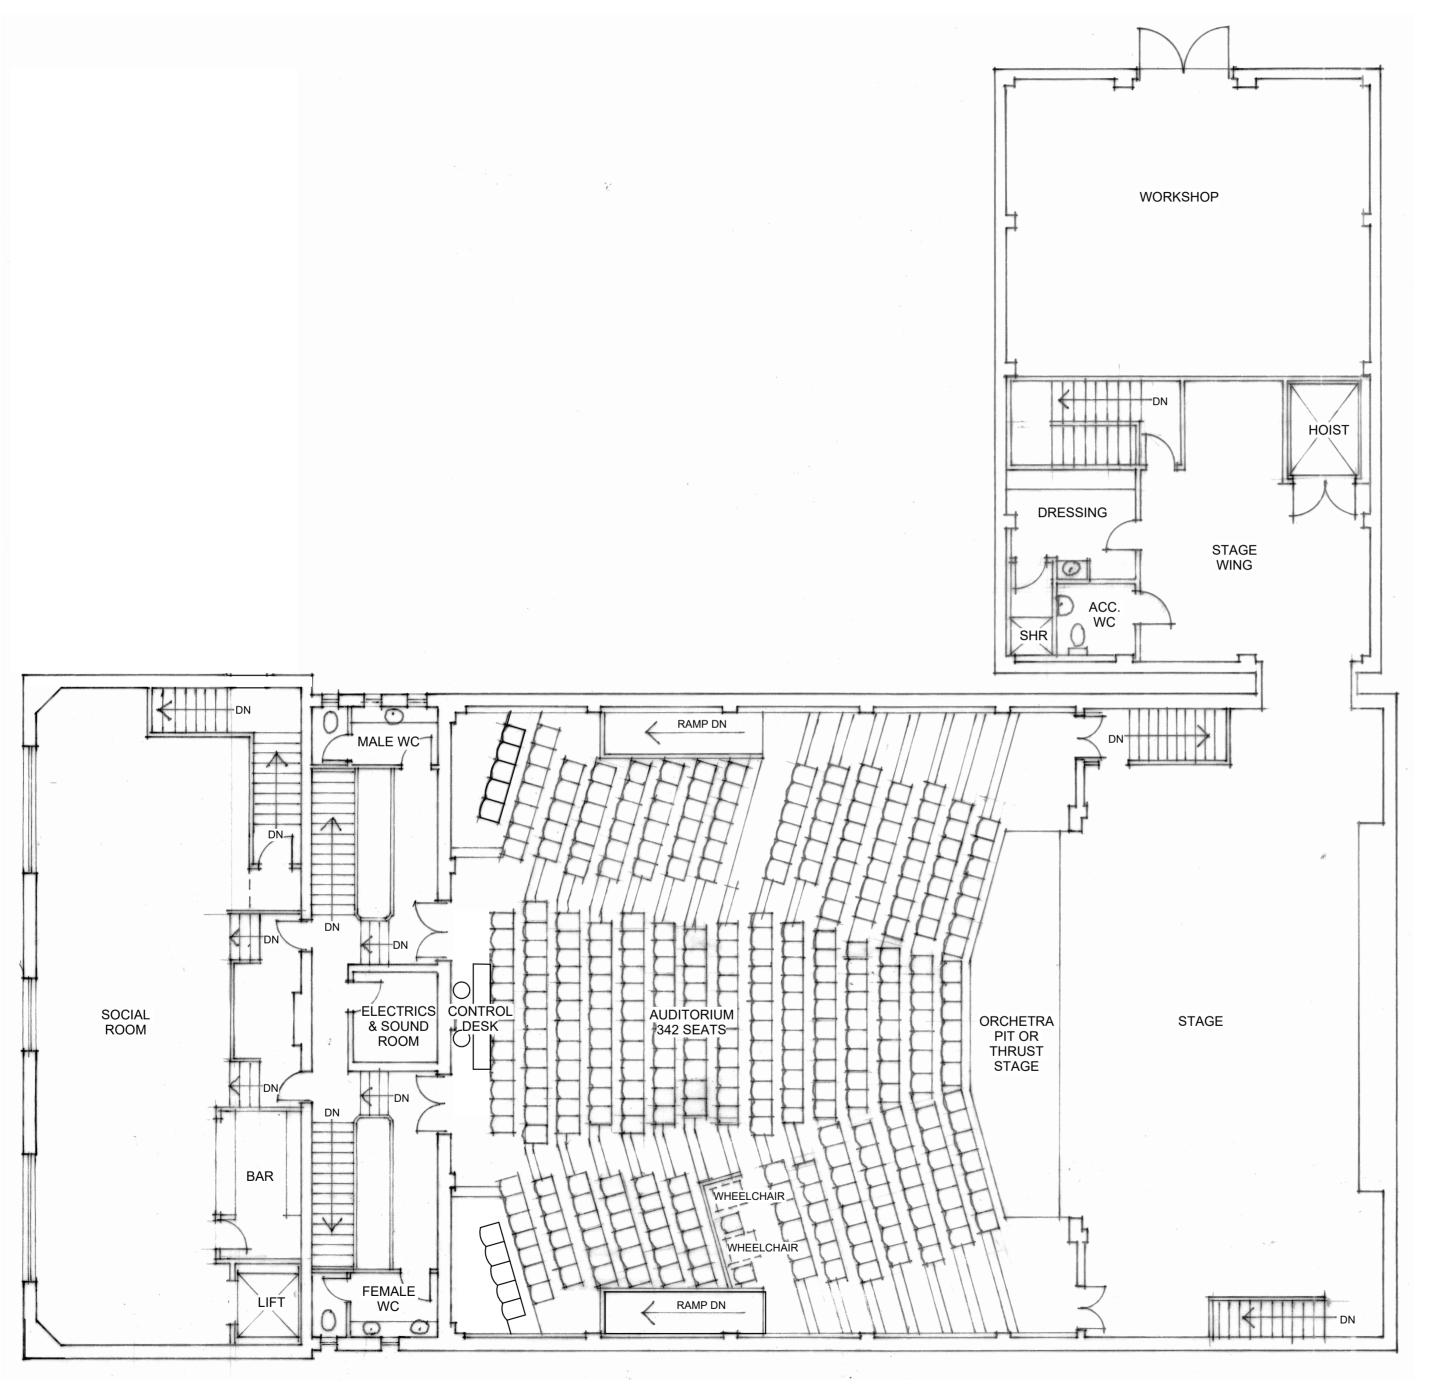

# Mayfair Building- First Floor Plan

SCALE SIZE **A2** 

1:100

PROJECT NUMBER

236010

CONCEPT

SHEET NUMBER REV

A1.02