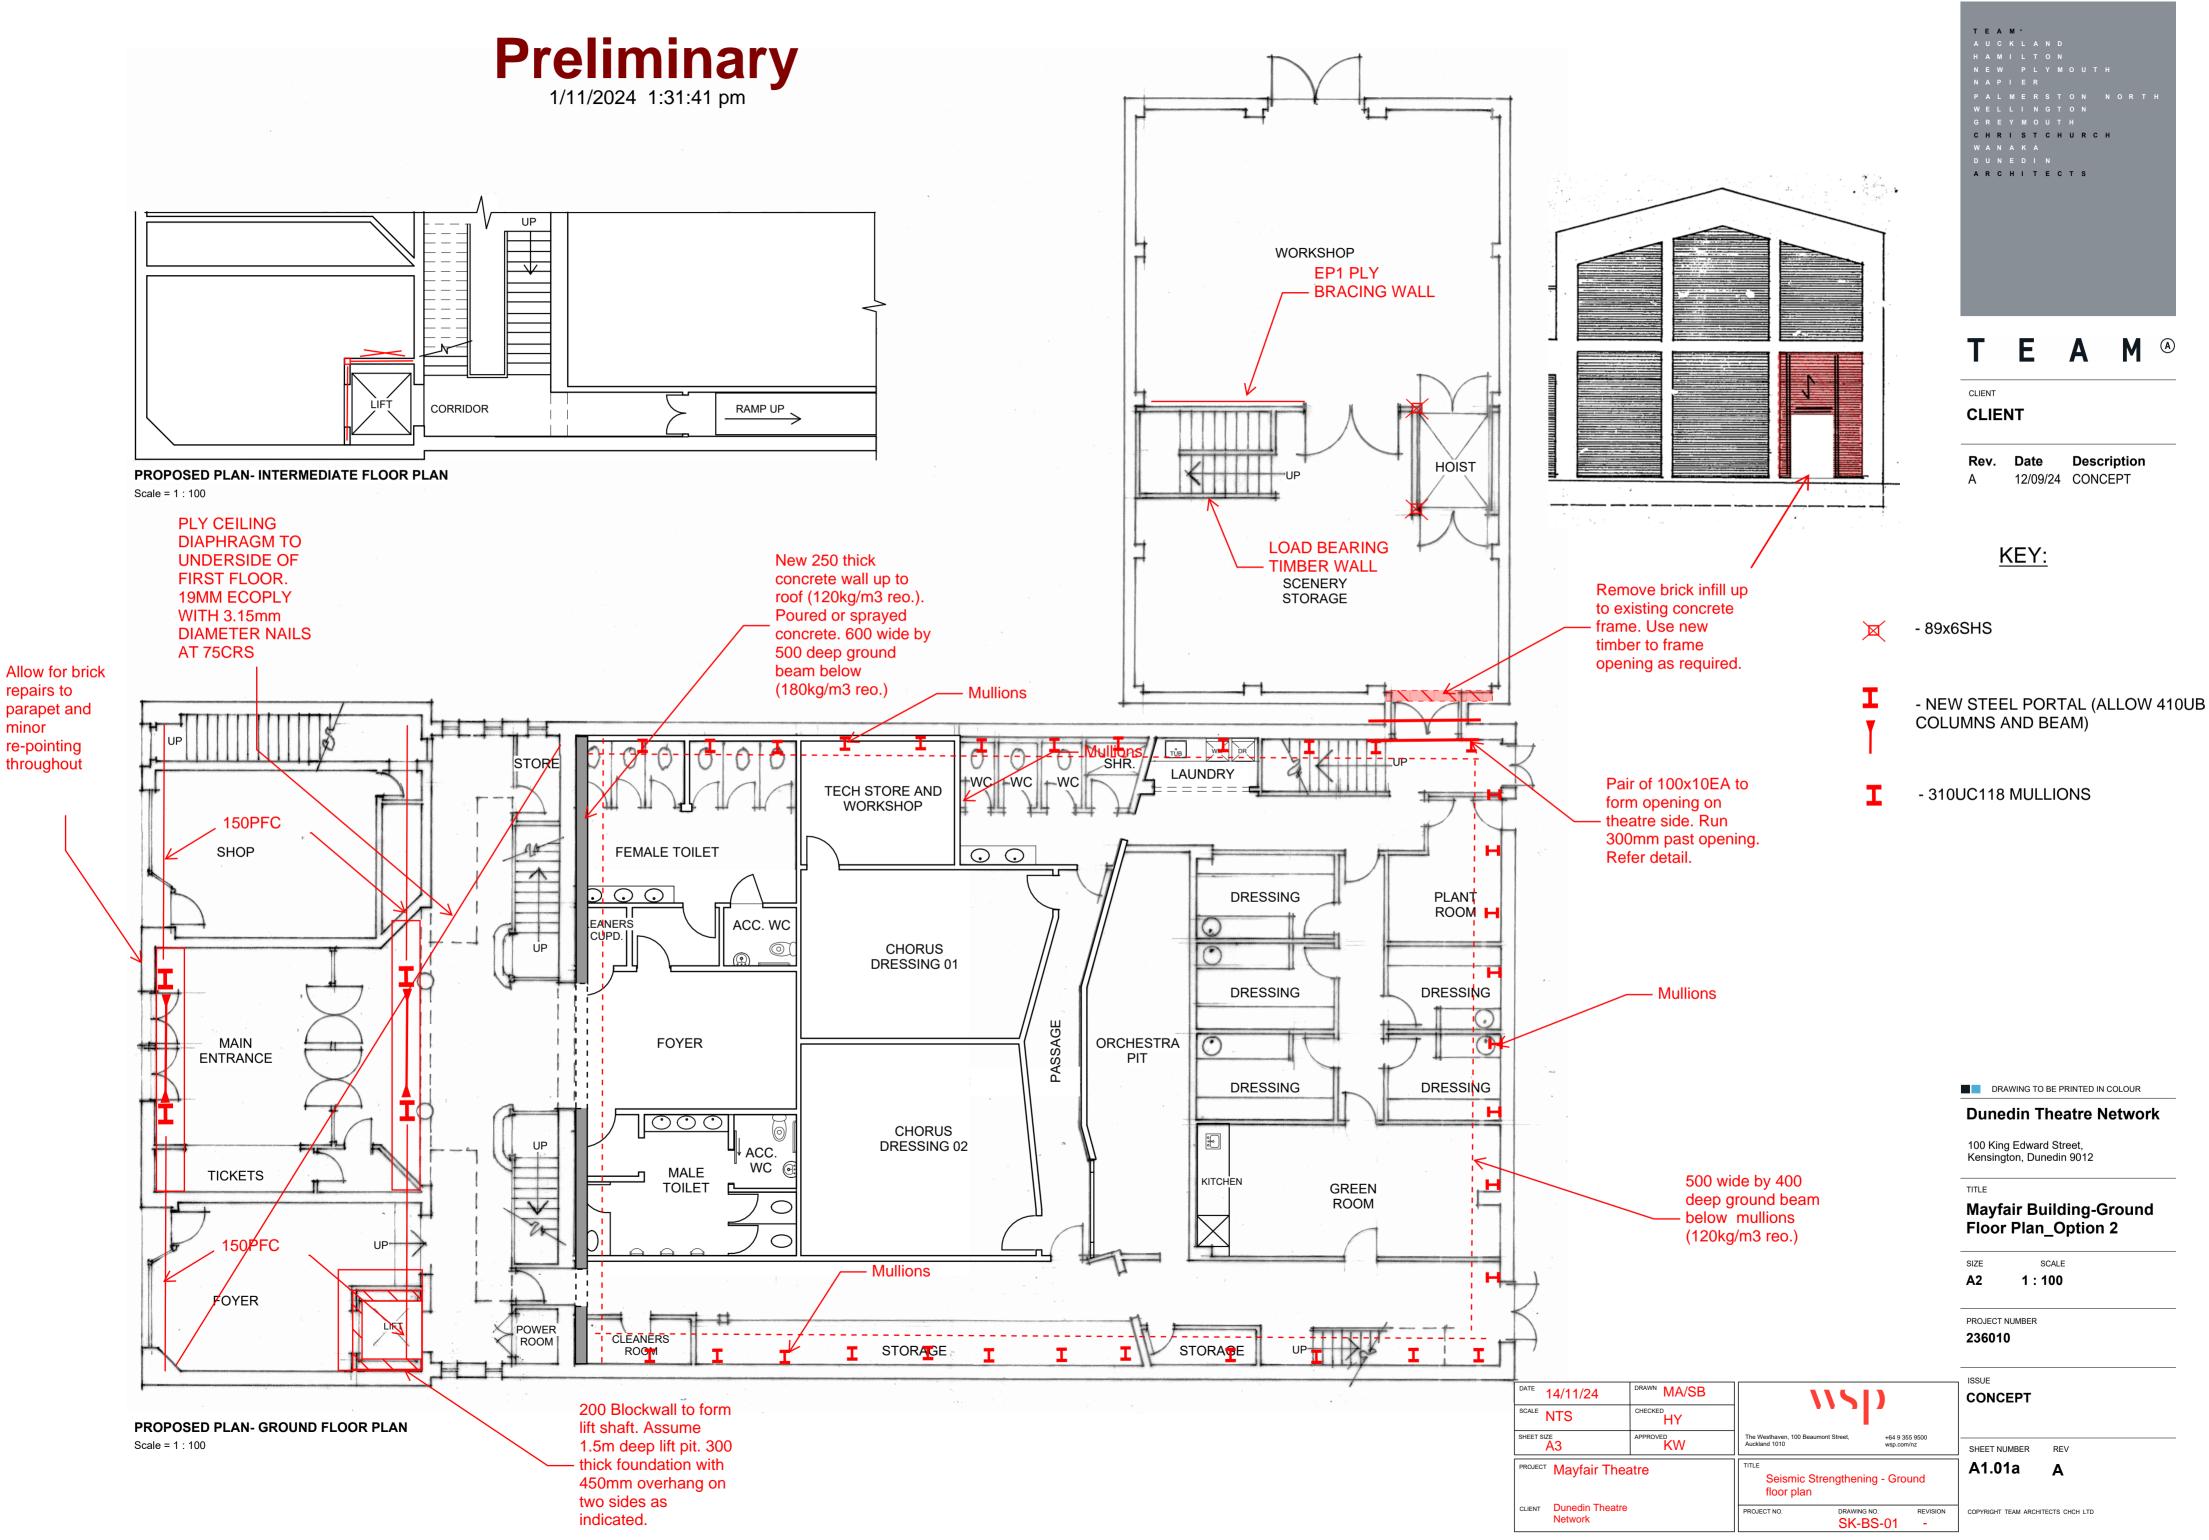

minor



## PRELIM SEISMIC STRENGTHENING - TYPICAL DETAILS



90x45 SG8 STUDS AT 400CF NOGS AT 1200CRS |\*| 3.15mm DIAMETER NAILS A 200 CRS. TO STUDS AND NO NOT ON A SHEET EDGE 부산 NOTES: FASTENERS NO CLOSER THAN 7mm TO SHEET END OR CUT EDGE, FASTENING THE BOTTOM PLATE TO BE IN ACCCORDANCE WITH NZS 3604-2011, ALLOW 2-3mm WITH EXPANSION GAP BETWEEN PL/WOOD SHEETS, POWER DRIVEN NALLS MAY BE USED TO FIX PLY. NAILS SHOULD BE DRIVEN FLUSH WITH PLY SURFACE. DO NOT OVERDRIVE NAIL.

٦l

50x2.8mm NAILS AT 150mm CENTRES T PERIMETER OF EACH SHEET

REFER PLANS

·· · · · · · · · · · · ·

**EP1 - PLY PANEL DETAILS** 



DATE 14/11/24

Network

SCALE NTS

SHEET SIZE