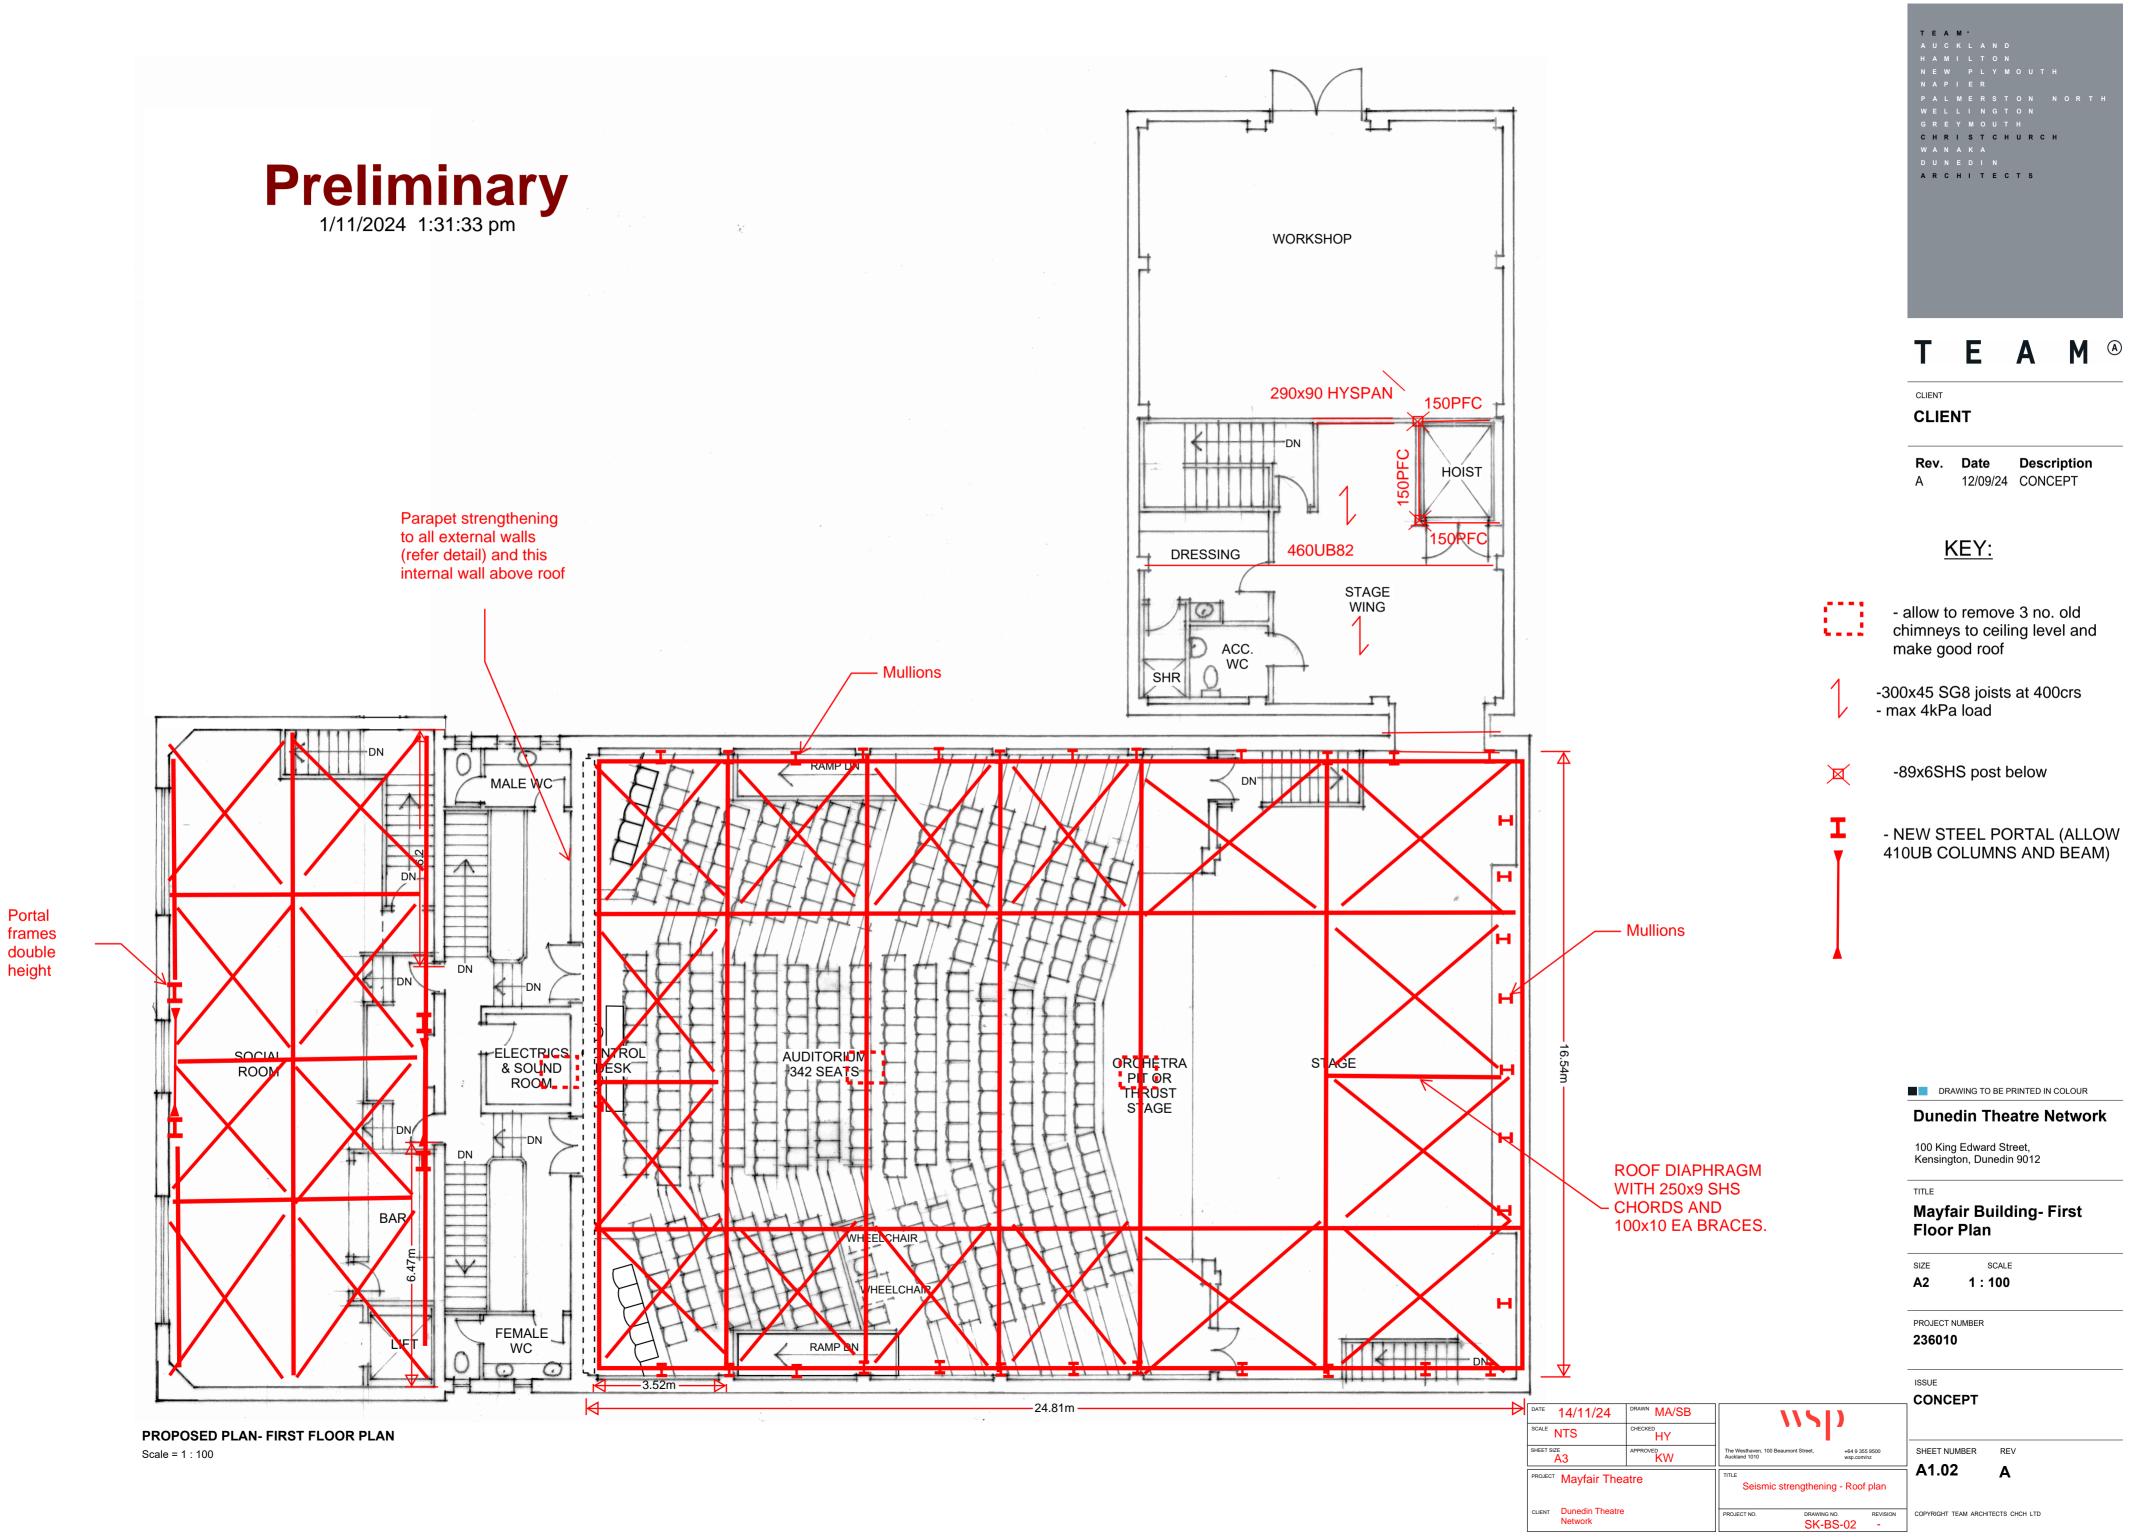

minor



## PRELIM SEISMIC STRENGTHENING - TYPICAL DETAILS



90x45 SG8 STUDS AT 400CF NOGS AT 1200CRS |\*| 3.15mm DIAMETER NAILS A 200 CRS. TO STUDS AND NO NOT ON A SHEET EDGE 부산 NOTES: FASTENERS NO CLOSER THAN 7mm TO SHEET END OR CUT EDGE, FASTENING THE BOTTOM PLATE TO BE IN ACCCORDANCE WITH NZS 3604-2011, ALLOW 2-3mm WITH EXPANSION GAP BETWEEN PL/WOOD SHEETS, POWER DRIVEN NALLS MAY BE USED TO FIX PLY. NAILS SHOULD BE DRIVEN FLUSH WITH PLY SURFACE. DO NOT OVERDRIVE NAIL.

٦l

50x2.8mm NAILS AT 150mm CENTRES T PERIMETER OF EACH SHEET

REFER PLANS

·· · · · · · · · · · · ·

**EP1 - PLY PANEL DETAILS** 



DATE 14/11/24

Network

SCALE NTS

SHEET SIZE