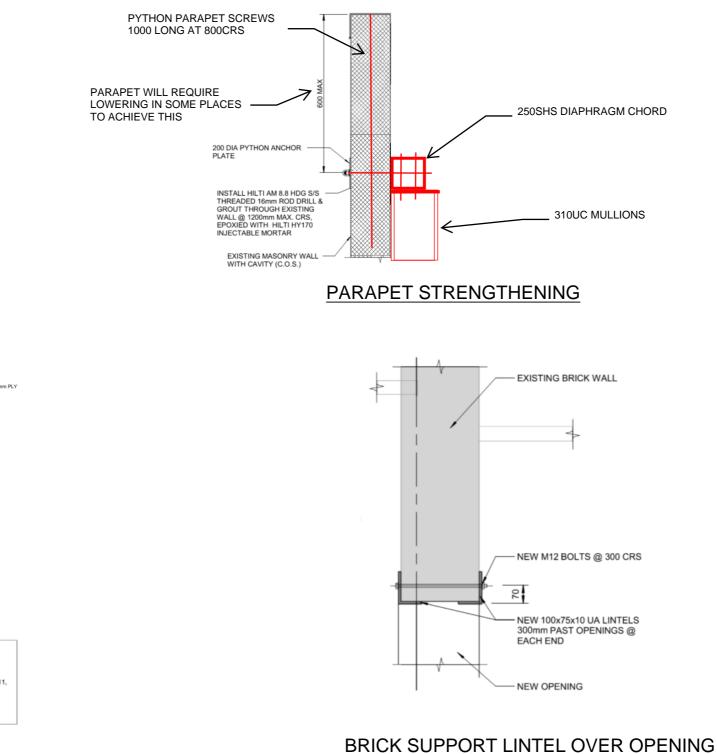

## PRELIM SEISMIC STRENGTHENING - TYPICAL DETAILS

90x45 SG8 STUDS AT 400CF NOGS AT 1200CRS |\*| 3.15mm DIAMETER NAILS A 200 CRS. TO STUDS AND NO NOT ON A SHEET EDGE 부산 NOTES: FASTENERS NO CLOSER THAN 7mm TO SHEET END OR CUT EDGE, FASTENING THE BOTTOM PLATE TO BE IN ACCCORDANCE WITH NZS 3604-2011, ALLOW 2-3mm WITH EXPANSION GAP BETWEEN PL/WOOD SHEETS, POWER DRIVEN NALLS MAY BE USED TO FIX PLY. NAILS SHOULD BE DRIVEN FLUSH WITH PLY SURFACE. DO NOT OVERDRIVE NAIL.

٦l

50x2.8mm NAILS AT 150mm CENTRES T PERIMETER OF EACH SHEET

REFER PLANS

·· · · · · · · · · · · ·

**EP1 - PLY PANEL DETAILS** 

DATE 14/11/24

Network

SCALE NTS